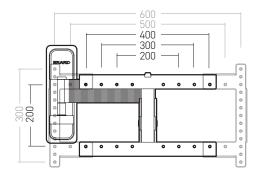

| Supported screen size                               | 40"-85" - 101 cm > 215 cm                                                                                                                           |
|-----------------------------------------------------|-----------------------------------------------------------------------------------------------------------------------------------------------------|
| Screen weight max (kg)                              | 25                                                                                                                                                  |
| Function                                            | Tilting & swivelling                                                                                                                                |
| Tilt                                                | +0/-15°                                                                                                                                             |
| Swivel                                              | +/-70°                                                                                                                                              |
| VESA compatible                                     | 100x100 100x150 100x200 150x100<br>200x100 200x200 200x300 300x100<br>300x200 300x300 400x100 400x200<br>400x300 500x200 500x300 600x200<br>600x300 |
| Finition                                            | Anodized texturized                                                                                                                                 |
| Materials                                           | Aluminium                                                                                                                                           |
| Color                                               | Titanium                                                                                                                                            |
| Distance to wall min (mm)                           | 49                                                                                                                                                  |
| Distance to wall max (mm)                           | 325                                                                                                                                                 |
| Security system preventing falls                    | Yes                                                                                                                                                 |
| Cable management                                    | Yes                                                                                                                                                 |
| Screen horizontality adjustment                     | Yes                                                                                                                                                 |
| Compatible OLED                                     | Yes                                                                                                                                                 |
| Screw set and spacers for OLED in-<br>cluded        | Yes                                                                                                                                                 |
| Off-centre spacers for perfect screen horizontality | Yes                                                                                                                                                 |
| Micro adjustment system for mount horizontality     | Yes                                                                                                                                                 |
| Premounted product                                  | Yes                                                                                                                                                 |
| Mounting time                                       | 15 minutes                                                                                                                                          |
| Person(s) for mounting                              | 1 person                                                                                                                                            |
| Screw set for wall included                         | For full wall material                                                                                                                              |
| Screw set for screen                                | Screw Ø6 Screw Ø8                                                                                                                                   |
| Warranty                                            | Lifetime                                                                                                                                            |