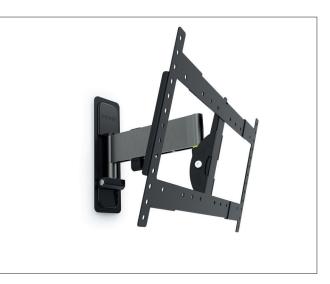

## Tilting and swivelling mount with 315 mm Offset for OLED screens

- Texturized anodized aluminium arm.
- Screen and wall mount made of steel, black epoxy painting.
- Magnetic cover for wall mount.
- Contains a set of spacers and screws required to install a screen with curved or irregular rear panel (Kit Adapt+).
- Compatible all screen types (LCD, LED, QLED, OLED).
- Delivered pre-assembled