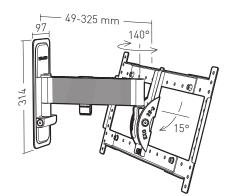

| Supported screen size                               | 40"-85" - 101 cm > 215 cm                                                                                                                           |
|-----------------------------------------------------|-----------------------------------------------------------------------------------------------------------------------------------------------------|
| Screen weight max (kg)                              | 25                                                                                                                                                  |
| Function                                            | Tilting & swivelling                                                                                                                                |
| Tilt                                                | +0/-15°                                                                                                                                             |
| Swivel                                              | +/-70°                                                                                                                                              |
| VESA compatible                                     | 100x100 100x150 100x200 150x100<br>200x100 200x200 200x300 300x100<br>300x200 300x300 400x100 400x200<br>400x300 500x200 500x300 600x200<br>600x300 |
| Finition                                            | Anodized texturized                                                                                                                                 |
| Materials                                           | Aluminium                                                                                                                                           |
| Color                                               | Titanium                                                                                                                                            |
| Distance to wall min (mm)                           | 49                                                                                                                                                  |
| Distance to wall max (mm)                           | 325                                                                                                                                                 |
| Security system preventing falls                    | Yes                                                                                                                                                 |
| Cable management                                    | Yes                                                                                                                                                 |
| Screen horizontality adjustment                     | Yes                                                                                                                                                 |
| Compatible OLED                                     | Yes                                                                                                                                                 |
| Screw set and spacers for OLED in-<br>cluded        | Yes                                                                                                                                                 |
| Off-centre spacers for perfect screen horizontality | Yes                                                                                                                                                 |
| Micro adjustment system for mount horizontality     | Yes                                                                                                                                                 |
| Premounted product                                  | Yes                                                                                                                                                 |
| Mounting time                                       | 15 minutes                                                                                                                                          |
| Person(s) for mounting                              | 1 person                                                                                                                                            |
| Screw set for wall included                         | For full wall material                                                                                                                              |
| Screw set for screen                                | Screw Ø6 Screw Ø8                                                                                                                                   |
| Warranty                                            | Lifetime                                                                                                                                            |