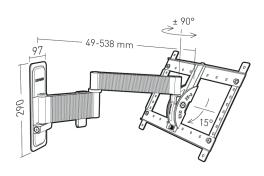

## Tilt and swivel wall mount with offset 538mm for OLED flat screen TVs 30" to 65"

- Tilt and swivel mount with 538 mm offset
- Especially designed for OLED screens 30"- 65" VESA 200 400
- Texturized anodized aluminium arm; titanium coloured
- Screen and wall mount made of steel; in black epoxy paint
- Magnetic covers for wall mount.
- Delivered pre-assembled.

| 5<br>iilt & Swivel<br>//-15°                               |
|------------------------------------------------------------|
|                                                            |
| /_1E0                                                      |
| 7-13                                                       |
| ·/-90°                                                     |
| 00x100 200x200 200x300<br>00x200 300x300<br>00x200 400x300 |
| 'es                                                        |
| 'es                                                        |
| es                                                         |
| es es                                                      |
| nodised texturized                                         |
| iteel                                                      |
| itanium                                                    |
| es es                                                      |
| es es                                                      |
| es es                                                      |
| 5 minutes                                                  |
| person                                                     |
| ifetime                                                    |
| 'é''é''é''é''é''é''é''é''é''é''é''é''é'                    |