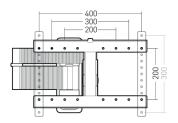

| 5<br>iilt & Swivel<br>//-15°                               |
|------------------------------------------------------------|
|                                                            |
| /_1E0                                                      |
| 7-13                                                       |
| ·/-90°                                                     |
| 00x100 200x200 200x300<br>00x200 300x300<br>00x200 400x300 |
| 'es                                                        |
| 'es                                                        |
| es                                                         |
| es es                                                      |
| nodised texturized                                         |
| iteel                                                      |
| itanium                                                    |
| es es                                                      |
| es es                                                      |
| es es                                                      |
| 5 minutes                                                  |
| person                                                     |
| ifetime                                                    |
| 'é''é''é''é''é''é''é''é''é''é''é''é''é'                    |