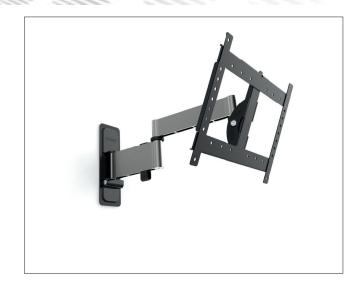

## Tilt and swivel wall mount with offset 538mm for OLED flat screen TVs 30" to 65"

- Tilt and swivel mount with 538 mm offset
- Especially designed for OLED screens 30"- 65" VESA 200 400
- Texturized anodized aluminium arm; titanium coloured
- Screen and wall mount made of steel; in black epoxy paint
- Magnetic covers for wall mount.
- Delivered pre-assembled.