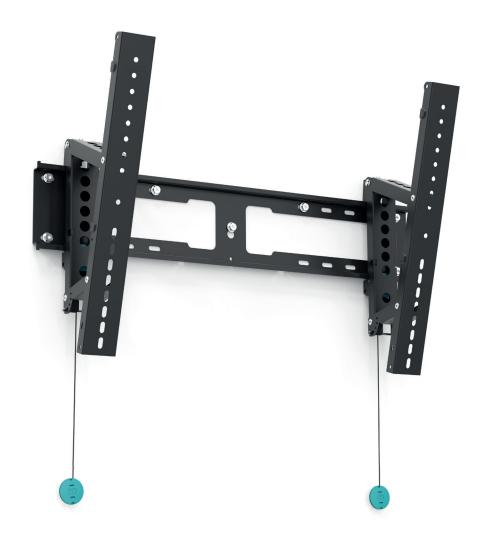

## INTEGRA600T Ref 046260

#### TILTABLE WALL MOUNT FOR VERY LARGE SCREENS

- 2 vertical positions: 45 and 80 mm from the wall (ideal for installing a media player)
- 3 reclining positions: 5°, 10° and 15°

Patented automatic locking system