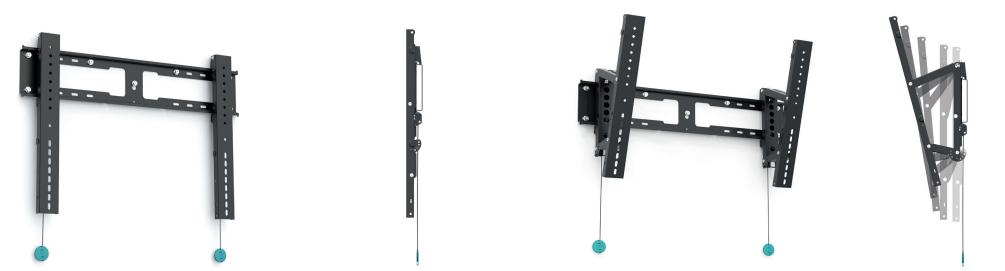

#### TILTABLE WALL MOUNT FOR VERY LARGE SCREENS

- 2 vertical positions: 45 and 80 mm from the wall (ideal for installing a media player)
- 3 reclining positions: 5°, 10° and 15°

Patented automatic locking system

ET.

Product after installation

Wedge box