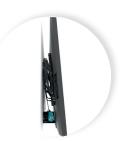

- 4 route de la Plaine 38230 CHAVANOZ - FRANCE

## **INTEGRA** Wall mounts for professionals !



**ERARD**<sup>®</sup>

#### INTEGRA

**TECHNICAL DESCRIPTION** 

- Security system to prevent falls
- Simple solution to lock/ unlock the screen (patented design)
- Maintenance position, for an easy access to the rear of the screen
- Horizontal and vertical adjustment of screen possible after installation

## INTEGRA600 Ref 046060

### FIXED WALL MOUNT FOR VERY LARGE SCREENS



• Compatible with all types of screens (LCD, LED, QLED, OLED)



## INTEGRA600T Ref 046260

#### TILTABLE WALL MOUNT FOR VERY LARGE SCREENS

- 2 vertical positions: 45 and 80 mm from the wall (ideal for installing a media player)
- 3 reclining positions: 5°, 10° and 15°





Patented automatic locking system



ET.







Product after installation

Wedge box