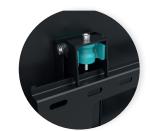

#### INTEGRA

**TECHNICAL DESCRIPTION** 

- Security system to prevent falls
- Simple solution to lock/ unlock the screen (patented design)
- Maintenance position, for an easy access to the rear of the screen
- Horizontal and vertical adjustment of screen possible after installation