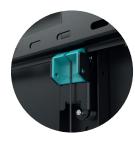

#### INTEGRA

**TECHNICAL DESCRIPTION** 

- Security system to prevent falls
- Simple solution to lock/ unlock the screen (patented design)
- Maintenance position, for an easy access to the rear of the screen
- Horizontal and vertical adjustment of screen possible after installation