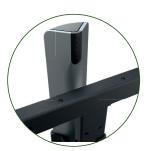

# KANA'S ACCESSORIES

Installation on the column, height of mount can be freely chosen
2 possibilities to fix the soundbar: at the rear or on the brackets

KANA Sound Ref 039289 EAN 318528 039289 6 UNIVERSAL SOUNDBAR MOUNT

Max weight of the soundbar : 7kg Depth of the brackets : 83 mm

ESSENTIAL ACCESSORIES FOR AUDIO VIDEO COMPONENTS

infos@erard.fr - www.erard.com - VAT N°: FR 81 403 591 415

Z.I. de Chavanoz 4 route de la Plaine 38230 CHAVANOZ FRANCE