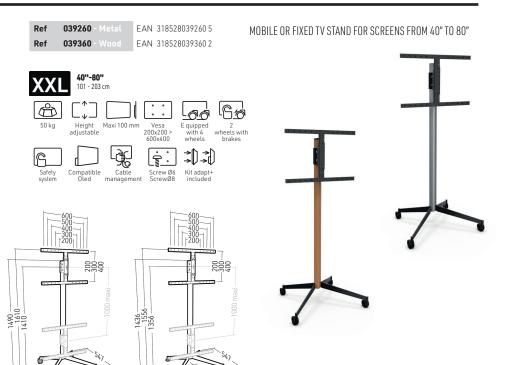

#### KANA, and anything becomes possible!

- Supplied with 4 multidirectional castors and 4 fixed feet
- Nylon castors of 65 mm diameter, with elastomer tread and polypropylene (PP) fixed feet of 57 mm diameter, height-adjustable
- Wood Column : of 52 mm thickness, glued beechwood panel of 52 mm thickness, polyurethane varnish, colour : light oak
- Metal Column: Steel of 5 mm thickness, ultra-matte polyester paint, colour: cast-iron grey
- Base (legs) : Steel of 6 mm thickness, black epoxy paint
- Adjustable screen height along the entire length of the column
- Cable management behind the column, (full-height cable passages)
- Compatible with all screen types (LCD, LED, QLED, OLED, miniLED)

### KANA**1400**XL

EAN 3185280392407 EAN 3185280393404

MOBILE OR FIXED TV STAND FOR SCREENS FROM 40" TO 80"

KANA1400XL