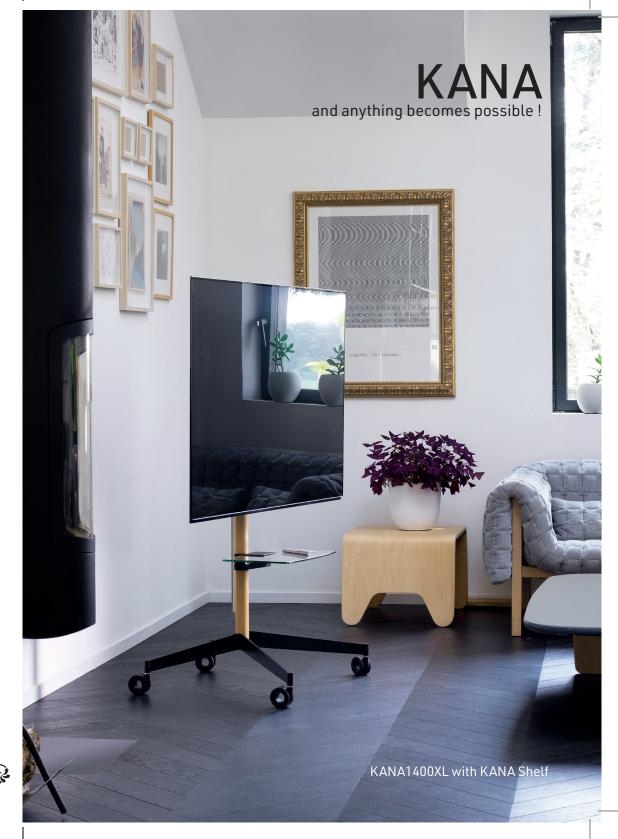

#### KANA, and anything becomes possible!

- Supplied with 4 multidirectional castors and 4 fixed feet
- Nylon castors of 65 mm diameter, with elastomer tread and polypropylene (PP) fixed feet of 57 mm diameter, height-adjustable
- Wood Column : of 52 mm thickness, glued beechwood panel of 52 mm thickness, polyurethane varnish, colour : light oak
- Metal Column: Steel of 5 mm thickness, ultra-matte polyester paint, colour: cast-iron grey
- Base (legs) : Steel of 6 mm thickness, black epoxy paint
- Adjustable screen height along the entire length of the column
- Cable management behind the column, (full-height cable passages)
- Compatible with all screen types (LCD, LED, QLED, OLED, miniLED)