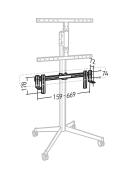

### KANA**1400**XL

EAN 3185280392407 EAN 3185280393404

MOBILE OR FIXED TV STAND FOR SCREENS FROM 40" TO 80"

KANA1400XL