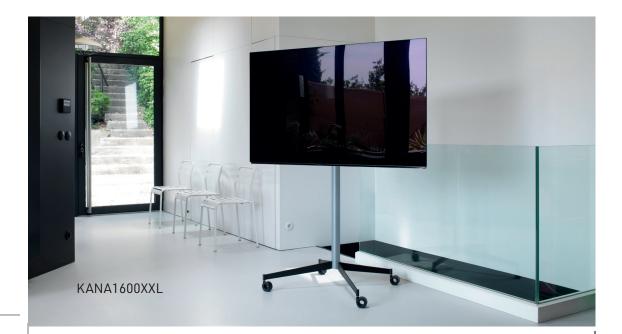

## KANA**1600**XXL

#### KANA, and anything becomes possible!

- Supplied with 4 multidirectional castors and 4 fixed feet
- Nylon castors of 65 mm diameter, with elastomer tread and polypropylene (PP) fixed feet of 57 mm diameter, height-adjustable
- Wood Column : of 52 mm thickness, glued beechwood panel of 52 mm thickness, polyurethane varnish, colour : light oak
- Metal Column: Steel of 5 mm thickness, ultra-matte polyester paint, colour: cast-iron grey
- Base (legs) : Steel of 6 mm thickness, black epoxy paint
- Adjustable screen height along the entire length of the column
- Cable management behind the column, (full-height cable passages)
- Compatible with all screen types (LCD, LED, QLED, OLED, miniLED)