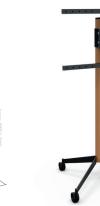

#### KANA, and anything becomes possible!

- Supplied with 4 multidirectional castors and 4 fixed feet
- Nylon castors of 65 mm diameter, with elastomer tread and polypropylene (PP) fixed feet of 57 mm diameter, height-adjustable
- Wood Column : of 52 mm thickness, glued beechwood panel of 52 mm thickness, polyurethane varnish, colour : light oak
- Metal Column: Steel of 5 mm thickness, ultra-matte polyester paint, colour: cast-iron grey
- Base (legs) : Steel of 6 mm thickness, black epoxy paint
- Adjustable screen height along the entire length of the column
- Cable management behind the column, (full-height cable passages)
- Compatible with all screen types (LCD, LED, QLED, OLED, miniLED)

Great amplitude for adjustment of the

Beautiful quality of finish, textured epoxy paint

Compatible with all screen types (LCD/LED/miniLed/OLED)

Supplied with caster wheels and fixed feet