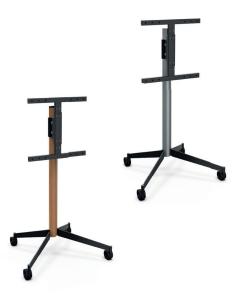

#### KANA, and anything becomes possible!

- Supplied with 4 multidirectional castors and 4 fixed feet
- Nylon castors of 65 mm diameter, with elastomer tread and polypropylene (PP) fixed feet of 57 mm diameter, height-adjustable
- Wood Column : of 52 mm thickness, glued beechwood panel of 52 mm thickness, polyurethane varnish, colour : light oak
- Metal Column: Steel of 5 mm thickness, ultra-matte polyester paint, colour: cast-iron grey
- Base (legs) : Steel of 6 mm thickness, black epoxy paint
- Adjustable screen height along the entire length of the column
- Cable management behind the column, (full-height cable passages)
- Compatible with all screen types (LCD, LED, QLED, OLED, miniLED)

Great amplitude for adjustment of the

Beautiful quality of finish, textured epoxy paint

Compatible with all screen types (LCD/LED/miniLed/OLED)

Supplied with caster wheels and fixed feet