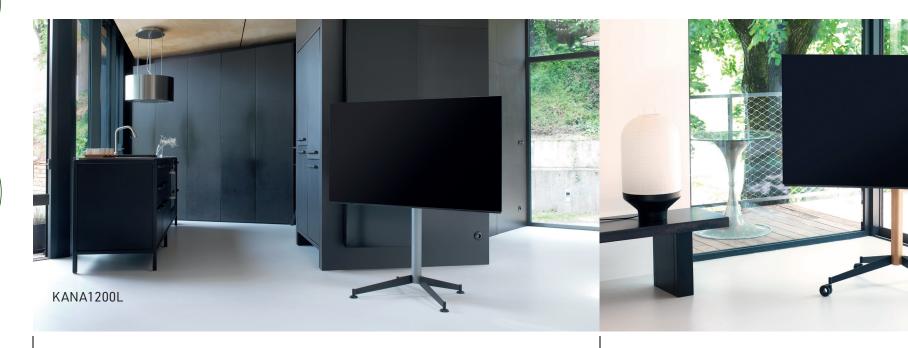

## KANA**1200**L

Safety system Compatible Cable Screw 86 Minduled Screw 86 Minduled Screw 88 Minduled Screw 88 Minduled Screw 88 Minduled Minduled

EAN 318528 039220 9 EAN 318528 039320 6

MOBILE OR FIXED TV STAND FOR SCREENS FROM 30" TO 55"