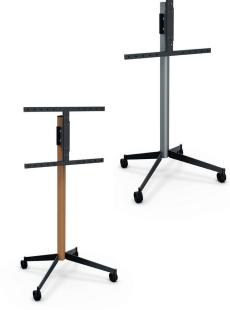

#### KANA, and anything becomes possible!

- Supplied with 4 multidirectional castors and 4 fixed feet
- Nylon castors of 65 mm diameter, with elastomer tread and polypropylene (PP) fixed feet of 57 mm diameter, height-adjustable
- Wood Column : of 52 mm thickness, glued beechwood panel of 52 mm thickness, polyurethane varnish, colour : light oak
- Metal Column: Steel of 5 mm thickness, ultra-matte polyester paint, colour: cast-iron grey
- Base (legs) : Steel of 6 mm thickness, black epoxy paint
- Adjustable screen height along the entire length of the column
- Cable management behind the column, (full-height cable passages)
- Compatible with all screen types (LCD, LED, QLED, OLED, miniLED)

Great amplitude for adjustment of the

Beautiful quality of finish, textured epoxy paint

Compatible with all screen types (LCD/LED/miniLed/OLED)

Supplied with caster wheels and fixed feet