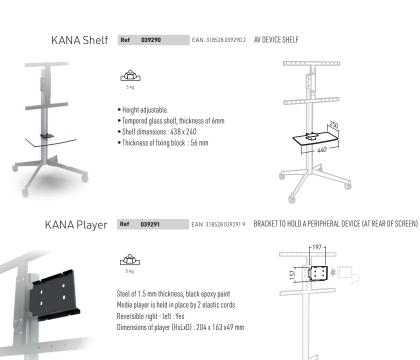

# KANA'S ACCESSORIES

Installation on the column, height of mount can be freely chosen
2 possibilities to fix the soundbar: at the rear or on the brackets

KANA Sound Ref 039289 EAN 318528 039289 6 UNIVERSAL SOUNDBAR MOUNT

Max weight of the soundbar : 7kg Depth of the brackets : 83 mm

ESSENTIAL ACCESSORIES FOR AUDIO VIDEO COMPONENTS

infos@erard.fr - www.erard.com - VAT N°: FR 81 403 591 415

Z.I. de Chavanoz 4 route de la Plaine 38230 CHAVANOZ FRANCE