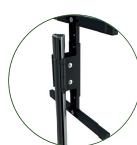

#### KANA, and anything becomes possible!

- Supplied with 4 multidirectional castors and 4 fixed feet
- Nylon castors of 65 mm diameter, with elastomer tread and polypropylene (PP) fixed feet of 57 mm diameter, height-adjustable
- Wood Column : of 52 mm thickness, glued beechwood panel of 52 mm thickness, polyurethane varnish, colour : light oak
- Metal Column: Steel of 5 mm thickness, ultra-matte polyester paint, colour: cast-iron grey
- Base (legs) : Steel of 6 mm thickness, black epoxy paint
- Adjustable screen height along the entire length of the column
- Cable management behind the column, (full-height cable passages)
- Compatible with all screen types (LCD, LED, QLED, OLED, miniLED)

Great amplitude for adjustment of the

Beautiful quality of finish, textured epoxy paint

Compatible with all screen types (LCD/LED/miniLed/OLED)

Supplied with caster wheels and fixed feet