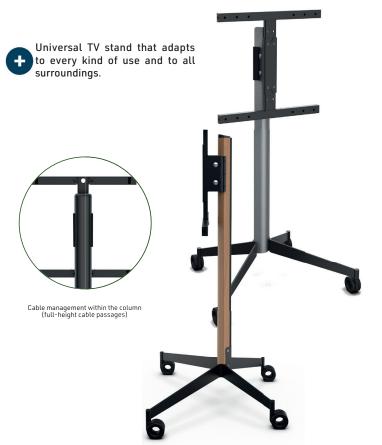

#### KANA, and anything becomes possible!

- Supplied with 4 multidirectional castors and 4 fixed feet
- Nylon castors of 65 mm diameter, with elastomer tread and polypropylene (PP) fixed feet of 57 mm diameter, height-adjustable
- Wood Column : of 52 mm thickness, glued beechwood panel of 52 mm thickness, polyurethane varnish, colour : light oak
- Metal Column: Steel of 5 mm thickness, ultra-matte polyester paint, colour: cast-iron grey
- Base (legs) : Steel of 6 mm thickness, black epoxy paint
- Adjustable screen height along the entire length of the column
- Cable management behind the column, (full-height cable passages)
- Compatible with all screen types (LCD, LED, QLED, OLED, miniLED)

Great amplitude for adjustment of the

Beautiful quality of finish, textured epoxy paint

Compatible with all screen types (LCD/LED/miniLed/OLED)

Supplied with caster wheels and fixed feet