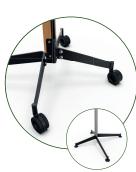

#### KANA, and anything becomes possible!

- Supplied with 4 multidirectional castors and 4 fixed feet
- Nylon castors of 65 mm diameter, with elastomer tread and polypropylene (PP) fixed feet of 57 mm diameter, height-adjustable
- Wood Column : of 52 mm thickness, glued beechwood panel of 52 mm thickness, polyurethane varnish, colour : light oak
- Metal Column: Steel of 5 mm thickness, ultra-matte polyester paint, colour: cast-iron grey
- Base (legs) : Steel of 6 mm thickness, black epoxy paint
- Adjustable screen height along the entire length of the column
- Cable management behind the column, (full-height cable passages)
- Compatible with all screen types (LCD, LED, QLED, OLED, miniLED)