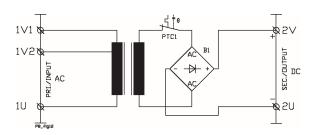

Designed and tested according to norm EN61558-2-6. Separate insulated windings moulded in self-extinguishing polyurethane and capsulated in plastic. Insulation class II. Protected against overload and short-circuit with built-in PTC. For fixed installation, simple and easy "module" assembly on 35mm DIN-rail.

#### **Application:**

Safe and reliable power supply designed for contactors and other automatic equipment which tolerate non regulated DC-voltage.

### **Technical specifications**

• Input voltage: 230-250V +/-6%

• Frequency: 47-63Hz

Output voltage: I2VDC

24VDC

• Max ripple: 48% RMS

According to: EN61558-2-6

Test/insulating voltage: 4kV AC RMS

Construction class:

Insulation class:
 B (130°C)

• Ambient temp.  $(t_a)$ : 40°C

Degree of protection: IP40



## Wiring diagram



#### **Dimensions**



| Туре           | Voltage<br>Sec.DC (V) | Current<br>Sec. (A) | Power (VA) | Losses<br>(W) | Dimensions AxBxC (mm) | Weight (Kg) | Art. no.     |
|----------------|-----------------------|---------------------|------------|---------------|-----------------------|-------------|--------------|
| 230/12 VDC     |                       |                     |            |               |                       |             |              |
| DSD24-22012M6P | 12                    | 2                   | 24         | 16,3          | 107×126×60            | 1,3         | 4-093-242012 |
| 230/24 VDC     |                       |                     |            |               |                       |             |              |
| DSD24-22024M6P | 24