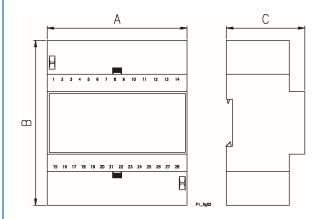

#### **Dimensions**

| Туре           | Voltage<br>Sec.DC (V) | Current<br>Sec. (A) | Power (VA) | Losses<br>(W) | Dimensions AxBxC (mm) | Weight (Kg) | Art. no.     |
|----------------|-----------------------|---------------------|------------|---------------|-----------------------|-------------|--------------|
| 230/12 VDC     |                       |                     |            |               |                       |             |              |
| DSD24-22012M6P | 12                    | 2                   | 24         | 16,3          | 107×126×60            | 1,3         | 4-093-242012 |
| 230/24 VDC     |                       |                     |            |               |                       |             |              |
| DSD24-22024M6P | 24                    | I                   | 24         | 13            | 107×126×60            | 1,3         | 4-093-242024 |
| DSD48-22024M6P | 24                    | 2                   | 48         | 24            | 107×126×60            | 1,4         | 4-093-482024 |