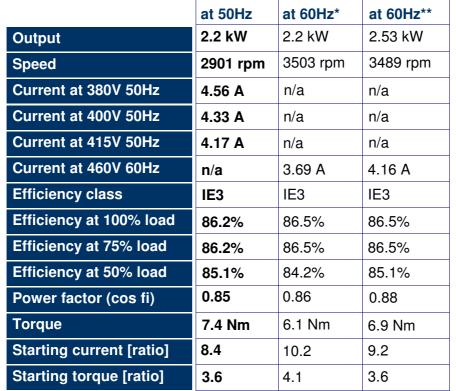

Environment conditions -20 °C to +40 °C, up to 1000 m above sea level

Voltage 230/400V 50Hz, 460VY 60Hz

Insulation class F (155°C)/ temperature rise B (80K)

3.6

Protection IP55

**Breakdown torque [ratio]** 

Weight 29. kg

Available Mounting B3; B5; B3/B5; B14A; B3/B14A; B14B; B3/B14B; V1

4.0

3.6

Thermal Protection 3x PTCs

Moment of Inertia 0.0025 kg.m<sup>2</sup>

\*Nominal (50Hz) Output \*\*Increased (60Hz) Output