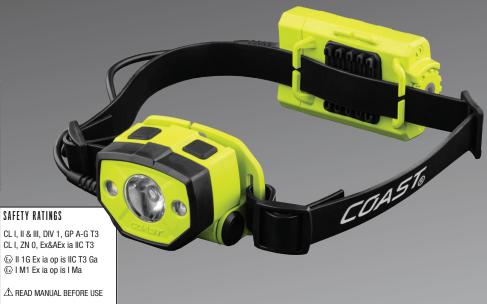

## HZ040, HZ050 & HZ025 INTRINSICALLY SAFE LIGHTS

## **INSTRINSICALLY SAFE**

I-SAFE

COAST's intrinsically safe (I-SAFETM) lights are designed to provide safe and reliable operation in hazardous gas environments. At the same time, I-SAFE lights offer a number of Coast's innovative beam and build technologies. The end result is a handheld and headlamp series that can be trusted tough—and trusted safe.