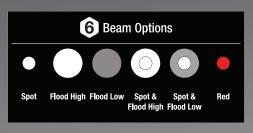

**APPROVED BATTERIES:** Duracell MN1500

| ANSI FL1           | Spot              | Flood High | Flood Low               |
|--------------------|-------------------|------------|-------------------------|
| Lumens             | 205               | 85         | 30                      |
| Beam Distance      | 160m              | 12m        | 7m                      |
| Runtime            | 14h               | 14h        | 35h                     |
|                    | Spot & Flood High |            |                         |
| ANSI FL1           | Spot & Flo        | ood High   | Spot & Flood Low        |
| ANSI FL1<br>Lumens | Spot & Flo<br>250 | ood High   | Spot & Flood Low<br>220 |
|                    | •                 | ood High   |                         |