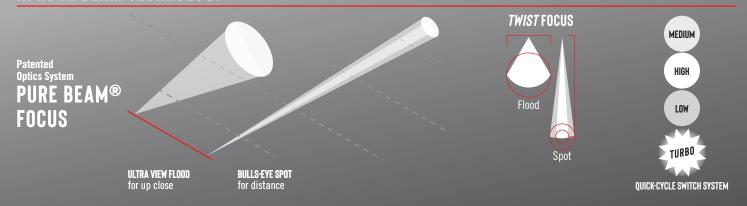

#### XPH25R & XPH30R BEAM TECHNOLOGY

**BULLS-EYE SPOT** for distance

Spot

#### XPH25R

XPH30R

LOW

**OUICK-CYCLE SWITCH SYSTEM** 

TRUSTED TOUGH.

COASTPORTLAND.COM