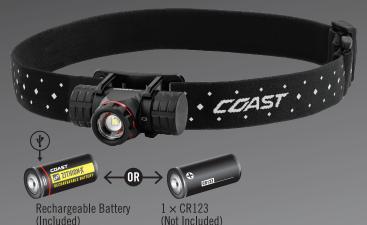

## PROFESSIONAL

### **NEW** RECHARGEABLE XPH SERIES LIGHTS

#### With COAST's **ZITHION**:X Rechargeable Battery









**BATTERY LIFE** INDICATOR



CHARGING



MAGNET

| FL 1 STANDARD | MEDIUM        | HIGH          | LOW          |
|---------------|---------------|---------------|--------------|
| 31/5          | 155<br>LUMENS | 410<br>LUMENS | 42<br>LUMENS |
|               | 75m           | 120m          | 38m          |
| 0             | 4h 15min      | 1h 45min      | 9h 15min     |

# XPH30R

Part: 30325







BATTERY LIFE INDICATOR



| FL1 STANDARD | MEDIUM        | HIGH          | LOW          | TURBO          |
|--------------|---------------|---------------|--------------|----------------|
| 31/5         | 150<br>LUMENS | 490<br>LUMENS | 40<br>LUMENS | 1000<br>LUMENS |
| M            | 63m           | 112m          | 31m          | 165m           |
| 0            | 10h           | 7h 45min