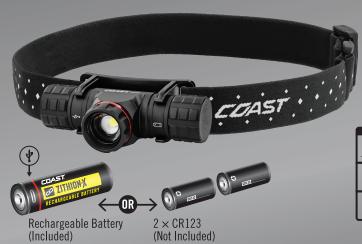

## PROFESSIONAL

### **NEW** RECHARGEABLE XPH SERIES LIGHTS

#### With COAST's **ZITHION**:X Rechargeable Battery









**BATTERY LIFE** INDICATOR



CHARGING



MAGNET

| FL 1 STANDARD | MEDIUM        | HIGH          | LOW          |
|---------------|---------------|---------------|--------------|
| 31/5          | 155<br>LUMENS | 410<br>LUMENS | 42<br>LUMENS |
|               | 75m           | 120m          | 38m          |
| 0             | 4h 15min      | 1h 45min      | 9h 15min     |

# XPH30R

Part: 30325







BATTERY LIFE INDICATOR



| FL1 STANDARD | MEDIUM        | HIGH          | LOW          | TURBO          |
|--------------|---------------|---------------|--------------|----------------|
| 31/5         | 150<br>LUMENS | 490<br>LUMENS | 40<br>LUMENS | 1000<br>LUMENS |
| M            | 63m           | 112m          | 31m          | 165m           |
| 0            | 10h           | 7h 45min      | 41h          |                |

#### XPH25R & XPH30R BEAM TECHNOLOGY





**BULLS-EYE SPOT** for distance



Spot

#### XPH25R

XPH30R







LOW



**OUICK-CYCLE SWITCH SYSTEM** 



TRUSTED TOUGH.



COASTPORTLAND.COM



# PROFESSIONAL NEW RECHARGEABLE XPH SERIES LIGHTS

#### RECHARGEABLE + DUAL POWER With COAST's ZITHION-X" Rechargeable Battery



#### XPH34R BEAM TECHNOLOGY