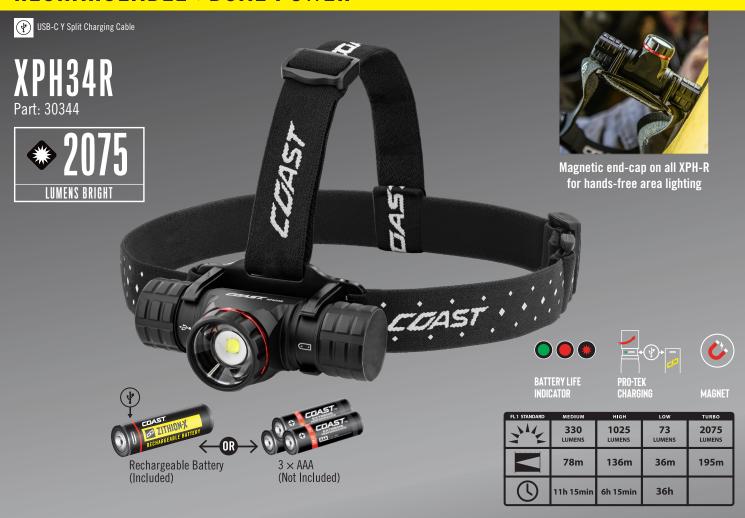

# XPH30R

Part: 30325

BATTERY LIFE INDICATOR

| FL1 STANDARD | MEDIUM        | HIGH          | LOW          | TURBO          |
|--------------|---------------|---------------|--------------|----------------|
| 31/5         | 150<br>LUMENS | 490<br>LUMENS | 40<br>LUMENS | 1000<br>LUMENS |
| M            | 63m           | 112m          | 31m          | 165m           |
| 0            | 10h           | 7h 45min      | 41h          |                |

#### RECHARGEABLE + DUAL POWER With COAST's ZITHION-X" Rechargeable Battery

#### XPH34R BEAM TECHNOLOGY