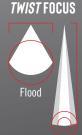

|
|---------------|---------------|---------------|--------------|
| 31/5          | 155<br>LUMENS | 410<br>LUMENS | 42<br>LUMENS |
|               | 75m           | 120m          | 38m          |
| 0             | 4h 15min      | 1h 45min      | 9h 15min     |

# XPH30R

Part: 30325







BATTERY LIFE INDICATOR



| FL1 STANDARD | MEDIUM        | HIGH          | LOW          | TURBO          |
|--------------|---------------|---------------|--------------|----------------|
| 31/5         | 150<br>LUMENS | 490<br>LUMENS | 40<br>LUMENS | 1000<br>LUMENS |
| M            | 63m           | 112m          | 31m          | 165m           |
| 0            | 10h           | 7h 45min      | 41h          |                |

#### XPH25R & XPH30R BEAM TECHNOLOGY





**BULLS-EYE SPOT** for distance



Spot

#### XPH25R

XPH30R







LOW



**OUICK-CYCLE SWITCH SYSTEM** 



TRUSTED TOUGH.



COASTPORTLAND.COM



# PROFESSIONAL NEW RECHARGEABLE XPH SERIES LIGHTS

#### RECHARGEABLE + DUAL POWER With COAST's ZITHION-X" Rechargeable Battery



#### XPH34R BEAM TECHNOLOGY