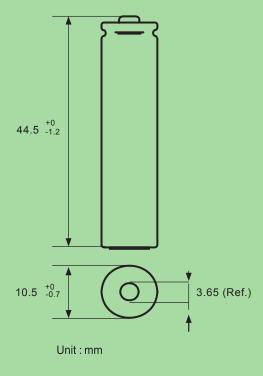

#### **Specifications:**

- GP ReCyko+ Rechargeable battery
- Nickel Metal Hydride chemistry
- AAA size
- Rated capacity 950mAh
- Nominal voltage 1.2V
- Gross weight ~15.2g