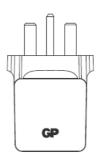

### **Product Specification**

2.4A UK

2.4A US

Product Name : GP Wall Charger WA23

Description : 2.4A single USB wall charger

Application : Charge electronic device via USB output port

Input voltage & current : 100-240VAC, 350mA Max.

Operation Temperature : 0°C to 40°C Storage Temperature : -30°C to 70°C

Product dimension (+/-0.5mm) : 83.2 (L) x 42 (W) x 27 (H) mm for EU plug

71.5 (L) x 42 (W) x 27 (H) mm for US plug 81.5 (L) x 47.3 (W) x 41.2 (H) mm for UK plug