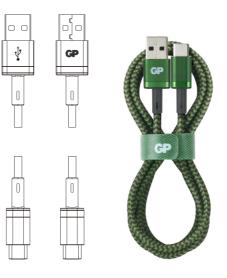

## Model no.: CC1A

| Product Name<br>Description<br>Application | : GP USB Cable CC1A<br>: USB-A to USB-C Cable, 1M<br>: USB connection from charger/computer to USB-C devices for<br>charging/sync function |
|--------------------------------------------|--------------------------------------------------------------------------------------------------------------------------------------------|
| Length                                     | : 1.00 +/- 0.03 m                                                                                                                          |
| Cable Outer diameter                       | : 3.6 mm                                                                                                                                   |
| Conducting wire diameter                   | : AWG 22 (Power), AWG 30 (Data)                                                                                                            |
| Data Sync Function                         | : Yes                                                                                                                                      |
| Charging Function                          | : Yes                                                                                                                                      |
| Rated Current                              | : 5V/3A, 9V/2A, 12V/1.5A                                                                                                                   |
| Product dimension                          | : 10.95 (W) x 6 (H) x 1,000 (L) mm                                                                                                         |
| Weight                                     | : 27g (approx.)                                                                                                                            |
| Cable Sheath Material                      | : Nylon braided                                                                                                                            |
| Approval                                   | : CE                                                                                                                                       |
| Compliance                                 | : RoHS                                                                                                                                     |
| Warranty Period                            | : 12 months from ex-factory date                                                                                                           |