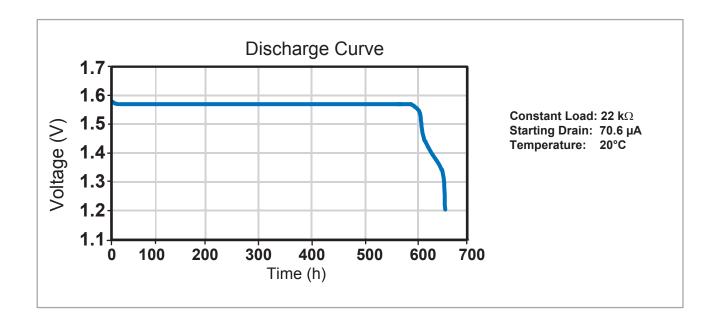

## **Specifications**

| Classification:         | Silver                                                |
|-------------------------|-------------------------------------------------------|
| <b>Chemical System:</b> | Zinc/Monovalent Silver Oxide (Zn/Ag <sub>2</sub> 0)   |
| Designation:            | ANSI-1135SO, IEC-SR41                                 |
| Nominal Voltage:        | 1.55V                                                 |
| Self Discharge:         | Less than 10% per year at 20°C                        |
| Operating Temp:         | 0°C - 60°C                                            |
| Typical Weight:         | ~0.65 g                                               |
| Capacity:               | *45 mAh, Discharge over 22 k $\Omega$ at 20°C to 1.2V |

Berkshire Corporate Park Bethel, CT 06801 U.S.A.

Telephone: Toll free 1.800.544.5454

Internet: www.duracell.com

\*Delivered capacity is dependent on the applied load, intermittent usage, operating temperature and cut off voltage. Please refer to the charts and discharge data for examples of energy/service life that the battery will provide for various conditions.