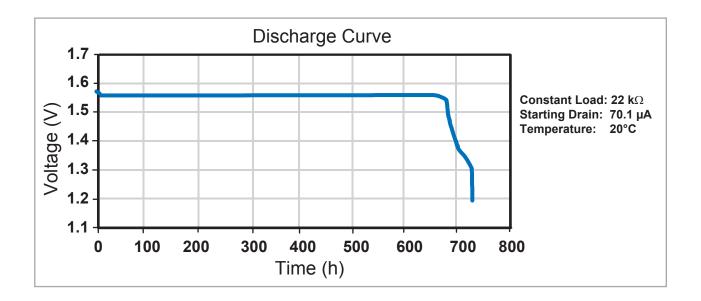

## **Specifications**

| Classification:         | Silver                                                |
|-------------------------|-------------------------------------------------------|
| <b>Chemical System:</b> | Zinc/Monovalent Silver Oxide (Zn/Ag <sub>2</sub> 0)   |
| Designation:            | ANSI-1162SO/1165SO, IEC-SR57                          |
| Nominal Voltage:        | 1.55V                                                 |
| Self Discharge:         | Less than 10% per year at 20°C                        |
| Operating Temp:         | 0°C - 60°C                                            |
| Typical Weight:         | ~0.76 g                                               |
| Capacity:               | *55 mAh, Discharge over 22 k $\Omega$ at 20°C to 1.2V |

**Berkshire Corporate Park** Bethel, CT 06801 U.S.A.

Telephone: Toll free 1.800.544.5454

Internet: www.duracell.com

\*Delivered capacity is dependent on the applied load, intermittent usage, operating temperature and cut off voltage. Please refer to the charts and discharge data for examples of energy/service life that the battery will provide for various conditions.