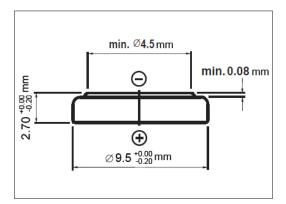

## **Specifications**

| Classification:         | Silver                                                |
|-------------------------|-------------------------------------------------------|
| <b>Chemical System:</b> | Zinc/Monovalent Silver Oxide (Zn/Ag <sub>2</sub> 0)   |
| Designation:            | ANSI-1162SO/1165SO, IEC-SR57                          |
| Nominal Voltage:        | 1.55V                                                 |
| Self Discharge:         | Less than 10% per year at 20°C                        |
| Operating Temp:         | 0°C - 60°C                                            |
| Typical Weight:         | ~0.76 g                                               |
| Capacity:               | *55 mAh, Discharge over 22 k $\Omega$ at 20°C to 1.2V |