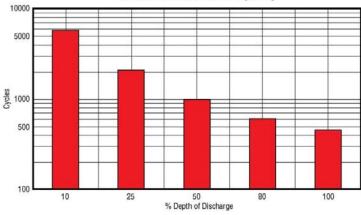

|  |
| Charge Voltage @ 6<br>Cycle<br>Float                        | 8°F (20°C)<br>2.30 - 2.35VPC<br>2.25 - 2.30VPC |  |
| Vent                                                        | Self-sealing                                   |  |
| Electrolyte                                                 | Sulfuric acid thixotropic gel                  |  |
| Terminal                                                    | S (SAE)                                        |  |

Rated non-spillable by ICAO, IATA and DOT

Made in the U.S.A. by East Penn Manufacturing Co, Inc.

Distributed by:

#### Valve-Regulated, Gelled-Electrolyte Battery



## DIMENSIONS

| Length (mm) | 20.73 (527 mm) |
|-------------|----------------|
| Width (mm)  | 8.44 (214 mm)  |
| Height (mm) | 10.00 (254 mm) |





### MK Battery



1631 South Sinclair Street ● Anaheim, California 92806 Toll Free: 800-372-9253 ● Fax: 714-937-0818 ● E-mail: sales@mkbattery.com