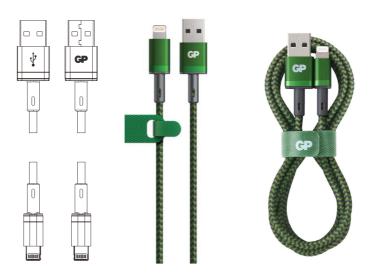

## **Product Specification**

Model no.: CL1B

Product Name : GP USB Cable CL1B

Description : MFi Lightning USB Cable, 1M

Application : USB connection from charger/computer to Apple devices for

charging/sync function

Length : 1.00 +/- 0.03 m

Cable Outer diameter : 3.6 mm

Conducting wire diameter : AWG 24 (Power), AWG 30 (Data)

Data Sync Function : Yes
Charging Function : Yes
Rated Current : 2.4 A

Product dimension : 14.85 (W) x 6.75 (H) x 1,000 (L) mm

Weight : 29g (approx.)
Cable Sheath Material : Nylon braided

Approval : CE Compliance : RoHS

Warranty Period : 12 months from ex-factory date

Manufacturer reserves the right to alter or amend the design, model and specification without prior notice.