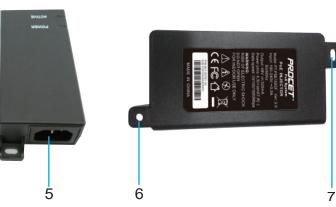

## **Product Profile**

- 1. Power Indicator
- 2. PoE Load Indicator
- 3. LAN: Data Input Port

- 4. PoE: Data & Power Output Port
- 5. AC Power Input
- 6,7. Mounting Hole