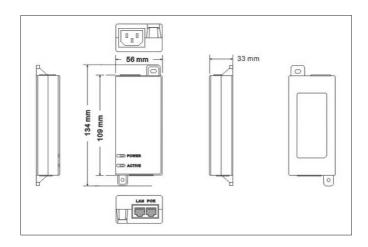

#### **Mechanical Characteristics**

- Case: Plastic - Color: Black

- Mounting: Wall-mounted

- IP Rated: IP40

- Size: 134mm X 56mm X 33mm

- Weight: 175g