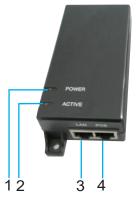

## **Product Profile**

- 1. Power Indicator
- 2. PoE Load Indicator
- 3. LAN: Data Input Port

- 4. PoE: Data & Power Output Port
- 5. AC Power Input
- 6,7. Mounting Hole