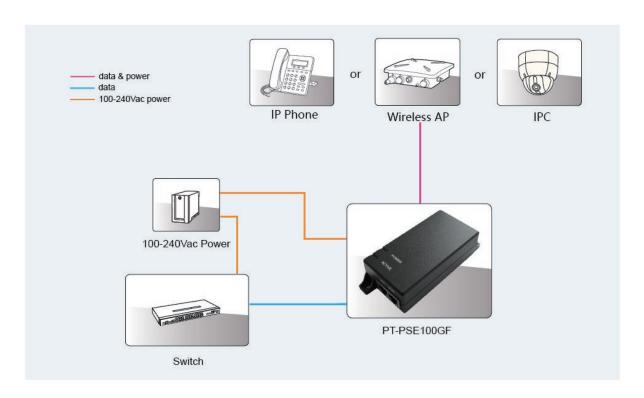

## **Product Working Diagram**

### **Product Overview**

PT-PSE100GF is a single-port PoE Injector. It provides 48Vdc, 0.32A power for remote PDs over 2 pairs output. It supports both 10/100 Base-T and Gigabit device. It works for 15.4W PoE PDs, such as wireless APs, Network cameras, IP Phones and other power Ethernet terminals. It fully complies to IEEE802.3af PoE standard.

PT-PSE100GF is designed for indoor use. It works with input voltage of 100-240Vac. It has detection chip inside, which will detect and classify PD before powering it. It will not provide power until a standard-compliant PD is detected. The effective distance is 100 meters over Cat5e/Cat6 cables.