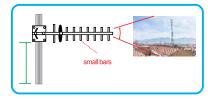

#### 2.Yagi Antenna

The small bars are vertical to the ground and parallel to the pole or wall.