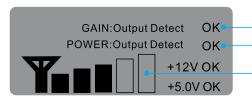

# LCD display

2.As long as cellphone signals get better, signal repeater still works normally in the following cases:

- ① signal bars display but not full bars
- ② signal light not turns green
- 3 signal light blinks

(P.S.:the green light on only when signal repeater receives very strong signals)

01

Output gain

Power working condition

Outdoor signal strength