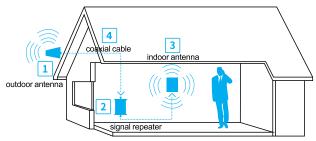

### **How It Works**

#### standard full set

- 1.outdoor antenna
- 2. signal repeater
- 3.indoor antenna
- 4.coaxial cable