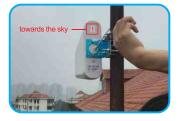

# LCD display

2.As long as cellphone signals get better, signal repeater still works normally in the following cases:

- ① signal bars display but not full bars
- ② signal light not turns green
- 3 signal light blinks

(P.S.:the green light on only when signal repeater receives very strong signals)



01





Output gain

Power working condition

Outdoor signal strength



#### **Outdoor Antenna Installation**

Attention: The outdoor antenna should be installed outside, and in the place where cellphone signal is more than 3bars.

install the outdoor antenna horizontally(parallel to the ground), and towards base staion.

#### 1.Log Periodic Antenna

The sign " f " should be towards the sky.

#### 2.Yagi Antenna

The small bars are vertical to the ground and parallel to the pole or wall.





## 

#### **Questions and Answers**

| QUESTIONS                                                 | ANSWERS                                                                                                                                                                                                                                        |
|-----------------------------------------------------------|------------------------------------------------------------------------------------------------------------------------------------------------------------------------------------------------------------------------------------------------|
| Signal does not get better,<br>repeater has no effect     | 1. The frequency of signal repeater and phone shouldbe match. 2. Choose corresponding netwo