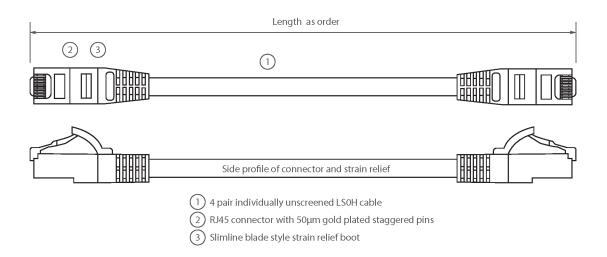

#### **Product drawing**

Item Code: 100-312

- X Cat6 compliant
- X Blade style "slimline" moulded strain relief boot with clip protector
- X LSOH outer sheath
- X Individually packaged
- X "Stepped" RJ45 connector pins
- X T568B wiring
- X CIBSE TM65 Embodied Carbon: 0.522 kg CO2e

Item Code: 100-312

| Cable construction | 1x4 |
|--------------------|-----|
| AWG-size           | 24  |
| Pin assignment     | 1:1 |