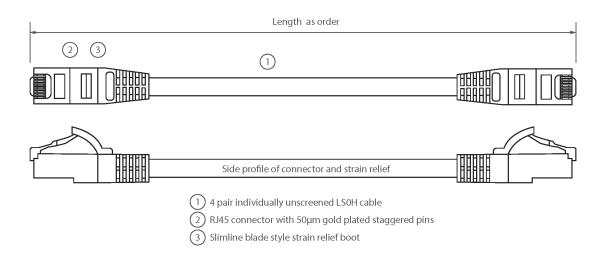

#### **Product drawing**

Item Code: 100-414

| Cable construction | 1x4 |
|--------------------|-----|
| AWG-size           | 24  |
| Pin assignment     | 1:1 |