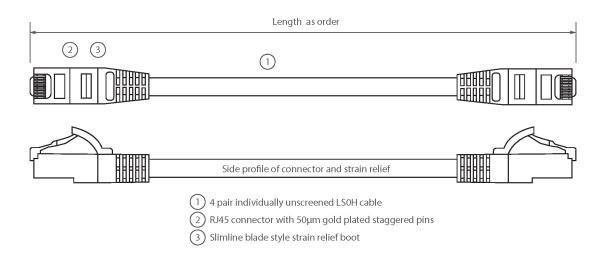

#### **Product drawing**

Item Code: 100-331

- X Cat6 compliant
- X Blade style "slimline" moulded strain relief boot with clip protector
- X LSOH outer sheath
- X Individually packaged
- X "Stepped" RJ45 connector pins
- X T568B wiring
- X CIBSE TM65 Embodied Carbon: 0.218 kg CO2e

Item Code: 100-331

| Cable construction | 1x4 |
|--------------------|-----|
| AWG-size           | 24  |
| Pin assignment     | 1:1 |