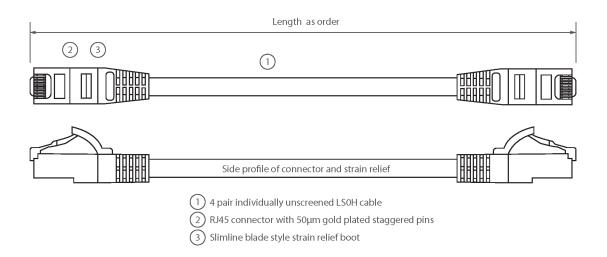

### **Product drawing**

Item Code: 100-344

| Cable construction | 1x4 |  |
|--------------------|-----|--|
| AWG-size           | 24  |  |
| Pin assignment     | 1:1 |  |